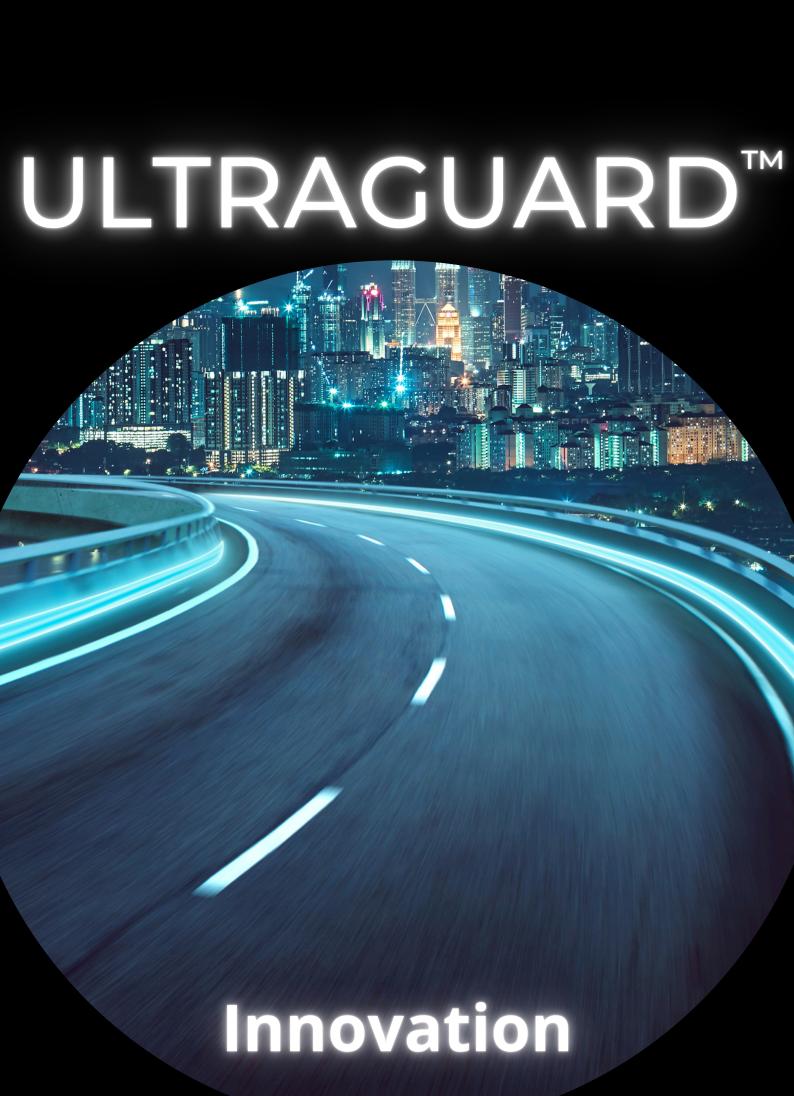

## ULTRAGUARD™ A REAL INNOVATION FOR ROAD SAFETY

ULTRAGUARD™ provides a glare-free, three-dimensional, continuous perception of the roadway, like an Ariane's thread, guiding road users in darkness and in bad weather, thus ensuring, better safety.

The innovative application trolley is a unique and patented device (EN 2.342.292) and can be installed on any type of road restraint system.