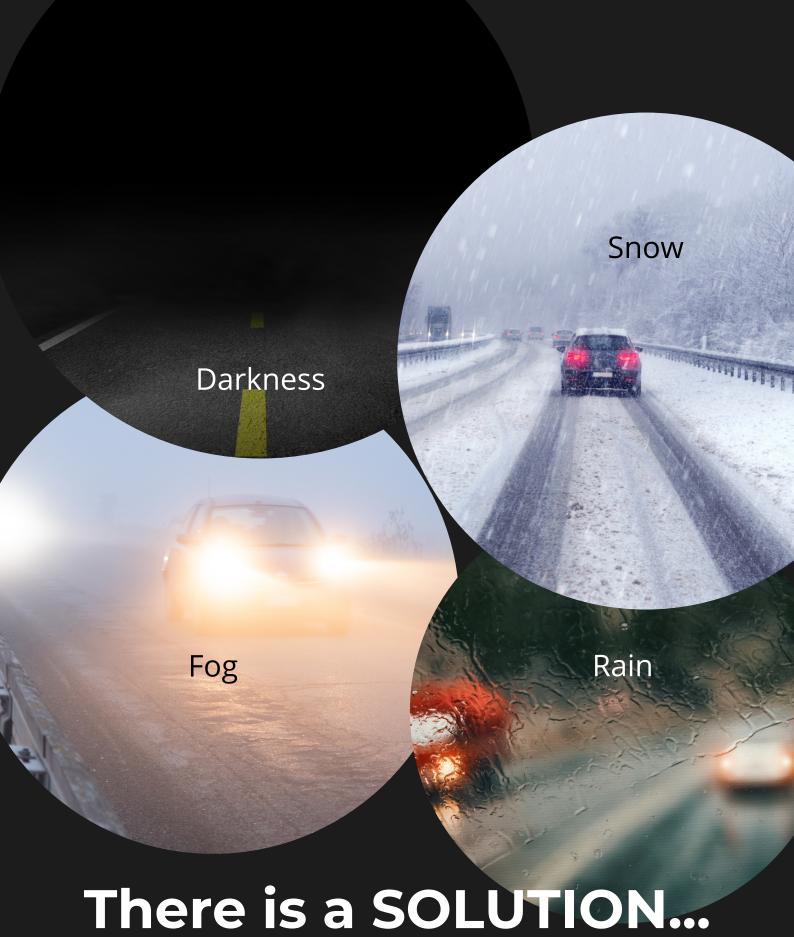

# Everybody faces these kind of situations

#### THE BEST ALTERNATIVE TO GUIDE ROAD USERS.

ULTRAGUARD™ is a high visibility system applied in dry weather from 5° C. It allows a better definition of the 3D geometry of the road, day and night, particularly, in difficult weather conditions.

#### THE BEST ALTERNATIVE TO GUIDE ROAD USERS.

ULTRAGUARD<sup>TM</sup> allows road users to be guided in all weather conditions: fog, rain, snow. ULTRAGUARD<sup>TM</sup> maintains its effectiveness and durability over time.