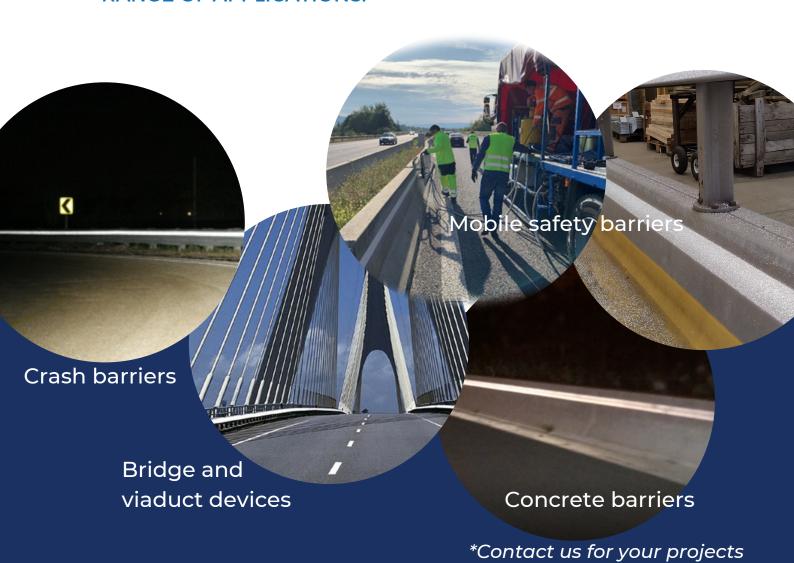

# ULTRAGUARD™ VERTICAL APPLICATION ON ALL TYPES OF SYSTEMS

Its applications are possible on a variety of road restraint systems: steel crash barriers, concrete barriers, low walls, etc.

Don't hesitate to contact us for all your projects!

#### ✓ RANGE OF APPLICATIONS: