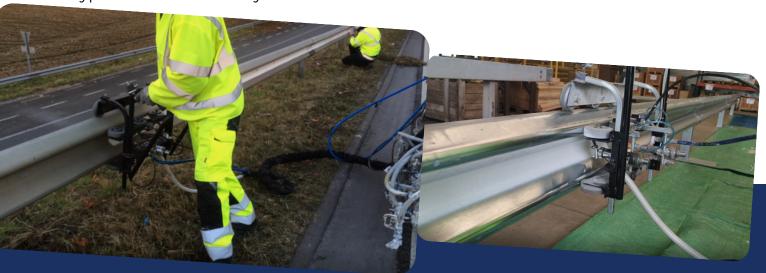

ULTRAGUARD™ provides a glare-free, three-dimensional, continuous perception of the roadway, like an Ariane's thread, guiding road users in darkness and in bad weather, thus ensuring, better safety.

The innovative application trolley is a unique and patented device (EN 2.342.292) and can be installed on any type of road restraint system.

It allows the simultaneous application of paint and glass beads. The trolley can be connected to all marking machines on the market.

ULTRAGUARD™ has been developed to be used in addition of the road markings to give the driver a full perception of the road.