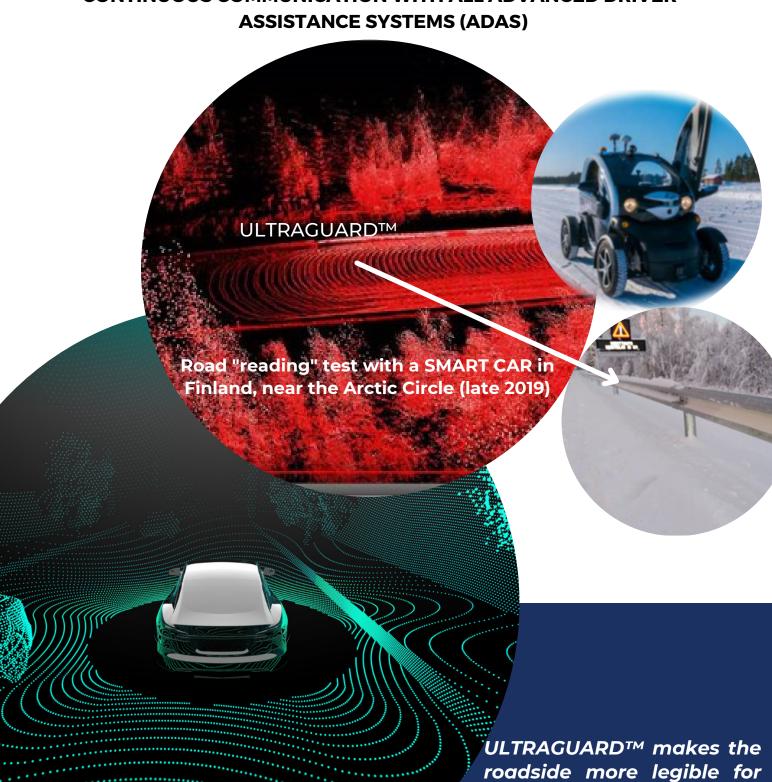

#### **ULTRAGUARD<sup>TM</sup>** A REAL INNOVATION FOR SMART AND **AUTONOMOUS VEHICLES**

CONTINUOUS COMMUNICATION WITH ALL ADVANCED DRIVER-

SMART CARS