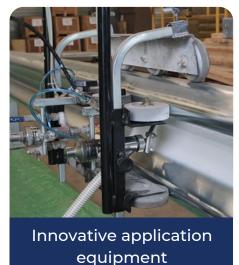

ULTRAGUARD™ provides a glare-free, three-dimensional, continuous perception of the roadway, like an Ariane's thread, guiding road users in darkness and in bad weather, thus ensuring, better safety.

The innovative application trolley is a unique and patented device (EN 2.342.292) and can be installed on any type of road restraint system.

It allows the simultaneous application of paint and glass beads. The trolley can be connected to all marking machines on the market.

ULTRAGUARD™ has been developed to be used in addition of the road markings to give the driver a full perception of the road.