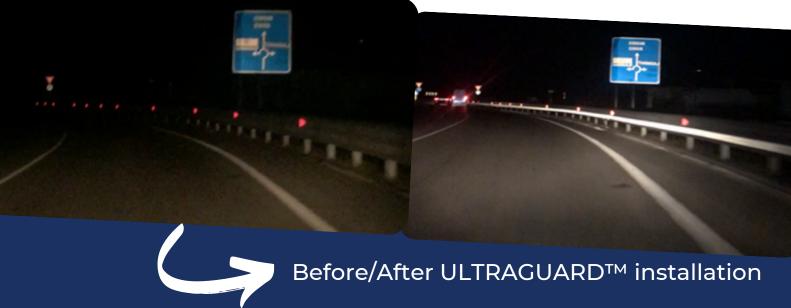

ULTRAGUARD™ provides a glare-free, three-dimensional, continuous perception of the roadway, like an Ariane's thread, guiding road users in darkness and in bad weather, thus ensuring, better safety.

The innovative application trolley is a unique and patented device (EN 2.342.292) and can be installed on any type of road restraint system.

#### **High visibility**

It allows high visibility of curves, central islands, construction sites, tunnels, unlit roads and especially in adverse weather conditions.

#### THE BEST ALTERNATIVE TO GUIDE ROAD USERS.

ULTRAGUARD™ is a high visibility system applied in dry weather from 5° C. It allows a better definition of the 3D geometry of the road, day and night, particularly, in difficult weather conditions.