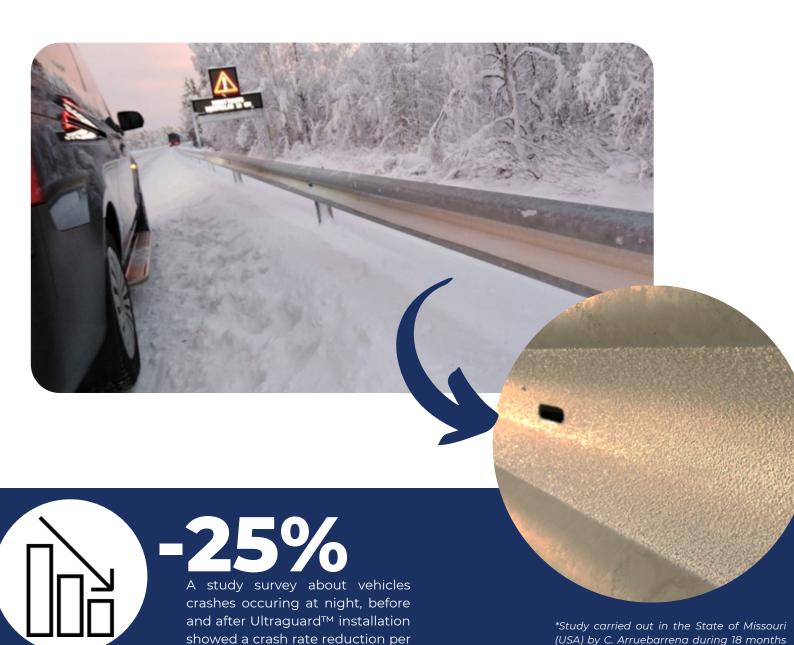

## ULTRAGUARD™ A REAL INNOVATION FOR ROAD SAFETY

#### THE BEST ALTERNATIVE TO GUIDE ROAD USERS.

ULTRAGUARD<sup>TM</sup> allows road users to be guided in all weather conditions: fog, rain, snow. ULTRAGUARD<sup>TM</sup> maintains its effectiveness and durability over time.

year above 25 %.

between October 2014 and April 2016.